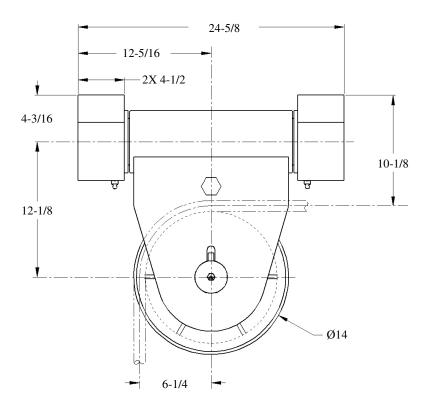

## MODEL 514

## **STANDARD FEATURES**

- Designed for Breaking Strength of 1-1/4" (32 mm) EIPS Wire Rope, 159,800 LBS, with 90° Wrap on the Sheave and ±90° Swivel
- Cast Steel Sheave with Hardened Rope Groove for Longer Life
- Grease Lubricated Bronze Bearings in Swivelhead
- Sealed Tapered Roller Bearings in Sheave
- Bolt Down Mounting Base
- Epoxy Primer Coating

<sup>\*</sup> DIMENSIONS SUBJECT TO CHANGE WITHOUT NOTICE\*