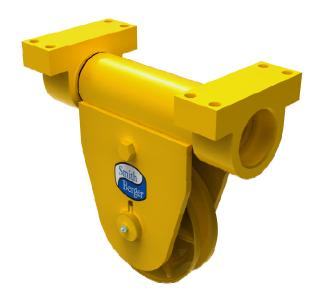

## MODEL 514

## **STANDARD FEATURES**

- Designed for Breaking Strength of 1-1/4" (32 mm) EIPS Wire Rope, 159,800 LBS, with 90° Wrap on the Sheave and ±90° Swivel
- Cast Steel Sheave with Hardened Rope Groove for Longer Life
- Grease Lubricated Bronze Bearings in Swivelhead
- Sealed Tapered Roller Bearings in Sheave
- Bolt Down Mounting Base
- Epoxy Primer Coating