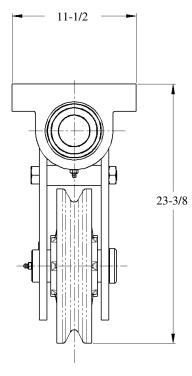

## MODEL 514

## **STANDARD FEATURES**

- Designed for Breaking Strength of 1-1/4" (32 mm) EIPS Wire Rope, 159,800 LBS, with 90° Wrap on the Sheave and ±90° Swivel
- Cast Steel Sheave with Hardened Rope Groove for Longer Life
- Grease Lubricated Bronze Bearings in Swivelhead
- Sealed Tapered Roller Bearings in Sheave
- Bolt Down Mounting Base
- Epoxy Primer Coating

<sup>\*</sup> DIMENSIONS SUBJECT TO CHANGE WITHOUT NOTICE\*